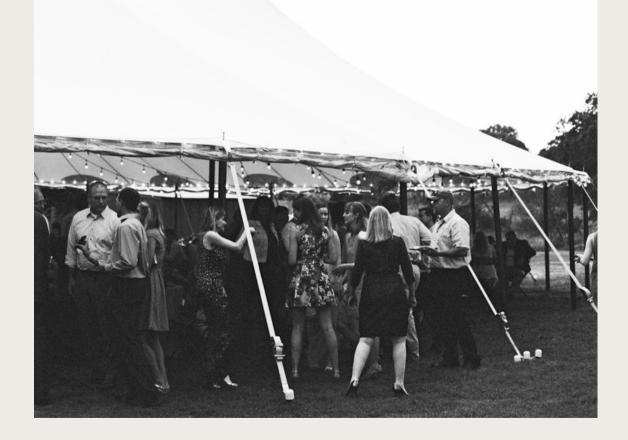

#### THE DANCE PAD

Further up toward the guesthouses is our concrete pad covered in string lights and ready to be used as your dance pad or a place to set up tables for the reception. Approx. 600 sq. ft.