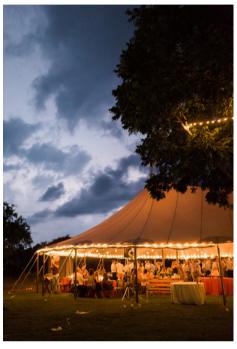

#### THE DANCE PAD

Further up toward the guesthouses is our concrete pad covered in string lights and ready to be used as your dance pad or a place to set up tables for the reception. Approx. 600 sq. ft.