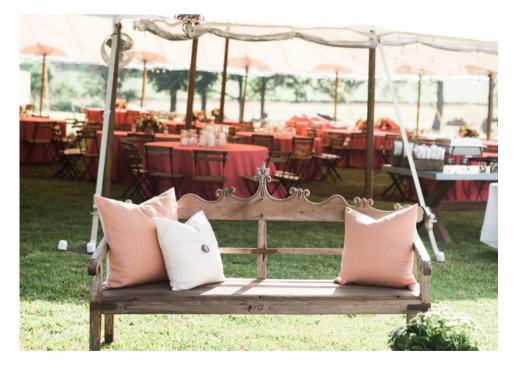

#### THE DANCE PAD

Further up toward the guesthouses is our concrete pad covered in string lights and ready to be used as your dance pad or a place to set up tables for the reception. Approx. 600 sq. ft.